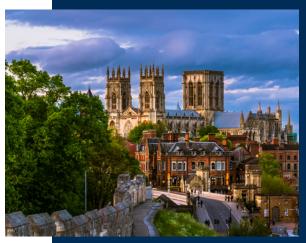

## YORK SAMPLE ITINERARY

|          | Morning                                                             | Afternoon                                                                                              | Evening                                                  | Meals                                   |         |
|----------|---------------------------------------------------------------------|--------------------------------------------------------------------------------------------------------|----------------------------------------------------------|-----------------------------------------|---------|
| DAY<br>1 | Travel by coach<br>to York                                          | Stop off at Magna Science<br>Centre en-route                                                           | Check in to hotel<br>Visit to York's<br>Chocolate Centre | Evening Meal: Hotel                     | Night 1 |
| <b>2</b> | Visit to Yorvik Viking Centre<br>and discover<br>archaeology at DIG | Visit Yorkminster and<br>Educational Centre for<br>a guided tour<br>Visit to York for Castle<br>Museum | Take the Ghost Walk of York                              | Breakfast: Hotel<br>Evening Meal: Hotel | Night 2 |
| DAY<br>3 | All day visit to Flamingo Land                                      |                                                                                                        |                                                          | Breakfast: Hotel<br>Evening Meal: Hotel | Night 3 |
| DAY 4    | Visit to St Jame's Palace Grounds or SEA Life Centre                |                                                                                                        | Depart for home                                          | Breakfast: Hotel                        |         |