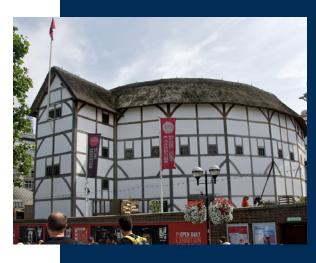

## LONDON THEATRE TOUR SAMPLE ITINERARY

|          | Morning                                                             | Afternoon                                                    | Evening                    | Meals                                 |            |
|----------|---------------------------------------------------------------------|--------------------------------------------------------------|----------------------------|---------------------------------------|------------|
| DAY<br>1 | Travel to coach to London                                           | Backstage tour at a<br>West End Theatre                      | Evening Theatre Show       | Evening Meal:<br>Hard Rock Café       | Night<br>1 |
| DAY<br>2 | Entrance to backstage<br>tour of Shakespeare's<br>Globe Theatre     | Entrance to the<br>Shakespeare's Globe<br>Theatre Exhibition | A night at a West End Show | Breakfast: Hotel<br>Evening Meal: TBC | Night<br>2 |
| DAY<br>3 | Full day at Thorpe Park Resort or<br>Chessington World of Adventure |                                                              | Theatre workshop           | Breakfast: Hotel<br>Evening Meal: TBC | Night<br>3 |
| DAY<br>4 | Morning tour of Return home b<br>Warner Bros Studios                |                                                              | ne by coach                | Breakfast: Hotel                      |            |