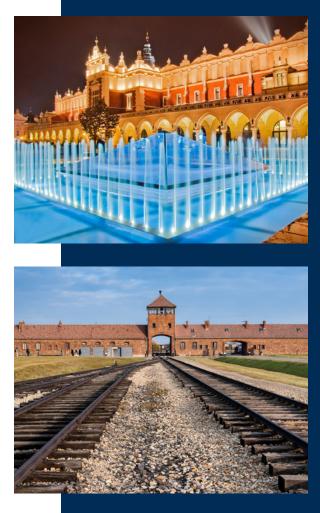

|          | Morning                                                               | Afternoon                                                                           | Evening      | Meals                                         |
|----------|-----------------------------------------------------------------------|-------------------------------------------------------------------------------------|--------------|-----------------------------------------------|
| DAY<br>1 | Flight to Krakow                                                      | Guided walking tour of the<br>Jewish Quarter<br>Visit Schindler's Factory<br>Museum | Evening Meal | Evening Meal: Included                        |
| DAY<br>2 | Visit to Auschwit                                                     | z for guided tour                                                                   | Evening Meal | Breakfast: Included<br>Evening Meal: Included |
| DAY<br>3 | Sightseeing around Rynek<br>Glowny, Krakow's beautiful<br>Main Square | Return flight to                                                                    | o the UK     | Breakfast: Included                           |