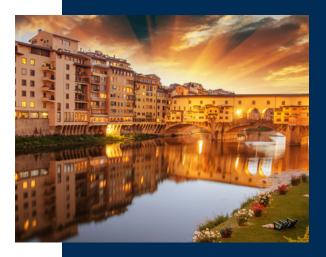

## **SAMPLE ITINERARY**

|          | Morning                                                                                   | Afternoon                                                                      | Evening                                               | Meals                                   |          |
|----------|-------------------------------------------------------------------------------------------|--------------------------------------------------------------------------------|-------------------------------------------------------|-----------------------------------------|----------|
| DAY<br>1 | Fly to Italy                                                                              | Transfer to hotel in Florence                                                  | Time in the evening to relax and enjoy the local area | Evening Meal: Hotel                     | Night 1  |
| 2        | Visit to Uffizi Gallery followed<br>by a visit to Ponte Vecchio for<br>lunch and shopping | Visit to the Palatine Gallery<br>and Gardens of Boboli at the<br>Palazzo Pitti | Time in the evening to relax and enjoy the local area | Breakfast: Hotel<br>Evening Meal: Hotel | Night 2  |
| DAY<br>3 | Visit to the famous<br>Brancacci Chapel                                                   | Visit the Piazza del Duomo<br>and Florence Cathedral                           | Time in the evening to relax and enjoy the local area | Breakfast: Hotel<br>Evening Meal: Hotel | (Night 3 |
| DAY 4    | Free time for shopping                                                                    | Transfer to airport<br>for flight home                                         |                                                       | Breakfast: Hotel                        |          |