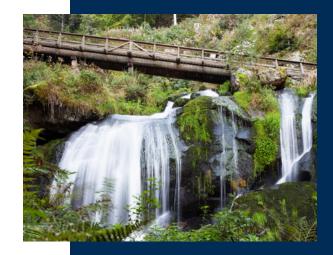

## **SAMPLE ITINERARY**

|          | Morning                                                                                               | Afternoon                                                                                                                       | Evening                                                                 | Meals    |
|----------|-------------------------------------------------------------------------------------------------------|---------------------------------------------------------------------------------------------------------------------------------|-------------------------------------------------------------------------|----------|
| DAY<br>1 | Depart school and cross channel                                                                       |                                                                                                                                 | Arrive at hotel and have evening meal                                   | Night 1  |
| 2        | Visit Black Forest Open Air<br>Museum                                                                 | Transfer to Freiburg for a<br>guided tour of the town and<br>ride on the Schauinsland<br>cable car for views<br>over the region | Study or reflection time<br>in the evening<br>(possibility to dine out) | (Night 2 |
| DAY<br>3 |                                                                                                       | e Europa Park -<br>gest theme park                                                                                              | Study or reflection time<br>in the evening<br>(possibility to dine out) | (Night 3 |
| DAY 4    | Visit to the Eble Uhren-Park<br>for a guided tour then<br>transfer to Triberg and<br>explore the area | Transfer to Feldberg and take a ride on the charilift                                                                           | Study or reflection time<br>in the evening<br>(possibility to dine out) | (Night 4 |
| DAY<br>5 |                                                                                                       | kfast and drive back to<br>annel crossing                                                                                       | Arrive back at school                                                   |          |