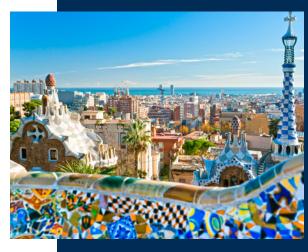

## BARCELONA SAMPLE ITINERARY

|          | Morning                                       | Afternoon                                       | Evening                                                         | Meals                                         |            |
|----------|-----------------------------------------------|-------------------------------------------------|-----------------------------------------------------------------|-----------------------------------------------|------------|
| DAY<br>1 | Flight from the UK                            | Explore Plaza Catalu<br>Return to hotel fo      |                                                                 | Evening Meal: Included                        | Night<br>1 |
| DAY<br>2 | Visit to Sagrada Familia &<br>Park Güell      | Visit to the Nou Camp<br>Stadium                | Time for dinner followed by a visit to the Magic Fountains Show | Breakfast: Included<br>Evening Meal: Included | Night 2    |
| DAY<br>3 | Visit to the<br>Boqueria market               | Visit to the Picasso Museum &<br>Gothic Quarter | Evening meal in hotel                                           | Breakfast: Included<br>Evening Meal: Included | Night<br>3 |
| DAY<br>4 | Explore Port Vell & shopping<br>at Maremagnum | Return fligh                                    | t to the UK                                                     | Breakfast: Included                           |            |