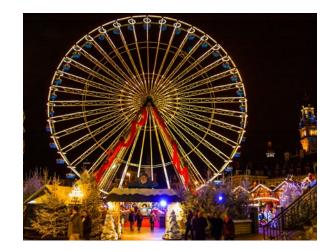

## LILLE CHRISTMAS MARKET

SAMPLE ITINERARY

|       | Morning                                        | Afternoon                                | Evening                                                                                | Meals                                                                         |         |
|-------|------------------------------------------------|------------------------------------------|----------------------------------------------------------------------------------------|-------------------------------------------------------------------------------|---------|
| DAY 1 | Coach departs from school and travels to Dover | Check in at Dover for ferry to Calais    | Arrive in Calais<br>Travel by coach to Lille<br>Check into hotel<br>Evening at leisure | Evening Meal: Hotel                                                           | Night 1 |
| 2     | Visit the Christmas Markets                    |                                          | Visit to the Creperie                                                                  | Breakfast: Hotel<br>Lunch: Packed Lunch<br>Evening Meal: Creperie             | Night 2 |
| DAY 3 | Trip to Bruges                                 | Trip to Belgium<br>Chocolate Factory     | Visit the Christmas Markets                                                            | Breakfast: Hotel<br>Lunch: Packed Lunch<br>Evening Meal: Flunch<br>Restaurant | Night 3 |
| DAY 4 | Check out of hotel<br>Depart for Calais        | Check in at Calais for ferry to<br>Dover | Arrive in Dover<br>Travel by coach to school                                           | Breakfast: Hotel                                                              |         |